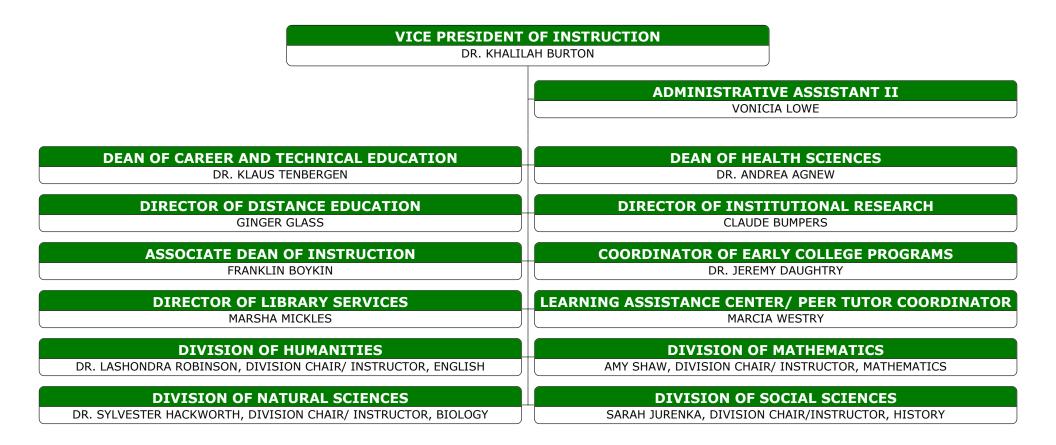

# DIRECTOR OF DISTANCE EDUCATION

### GINGER GLASS

### **COORDINATOR OF EARLY COLLEGE PROGRAMS**

DR. JEREMY DAUGHTRY

### LEARNING ASSISTANCE CENTER/ PEER TUTOR COORDINATOR

MARCIA WESTRY