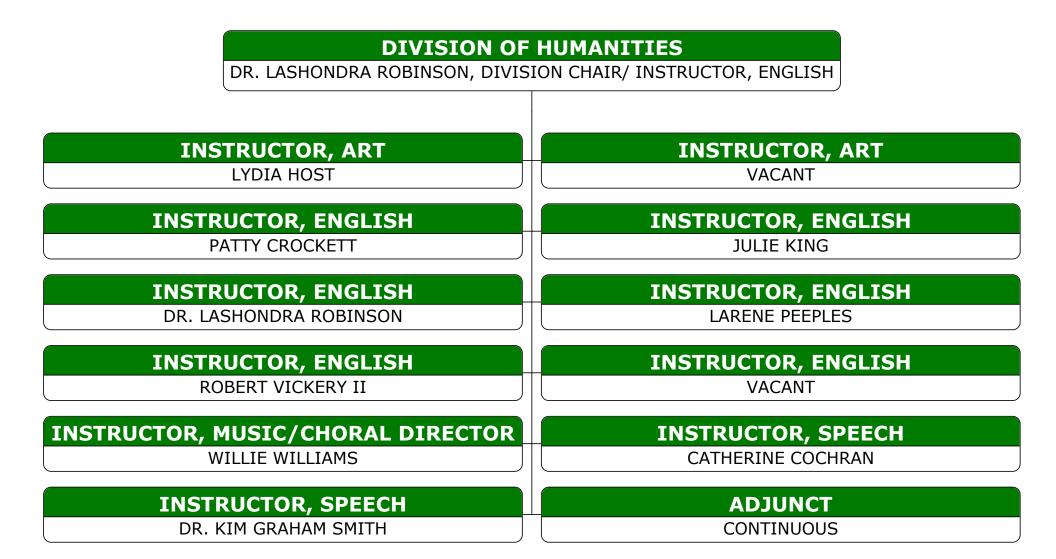

### **DIVISION OF NATURAL SCIENCES**

DR. SYLVESTER HACKWORTH, DIVISION CHAIR/ INSTRUCTOR, BIOLOGY

| DIVISION OF SOCIAL SCIENCES<br>SARAH JURENKA, DIVISION CHAIR/INSTRUCTOR, HISTORY |                        |
|----------------------------------------------------------------------------------|------------------------|
| INSTRUCTOR, EARLY CHILDHOOD EDUCATION                                            | INSTRUCTOR, HISTORY    |
| SARA COLEMAN                                                                     | SARAH JURENKA          |
| INSTRUCTOR, HISTORY                                                              | INSTRUCTOR, PSYCHOLOGY |
| CAESAR SMITH                                                                     | ROBERT MCWILLIAMS      |
| INSTRUCTOR, SOCIOLOGY                                                            | ADJUNCT                |
| COURTNEY HART                                                                    | CONTINUOUS             |