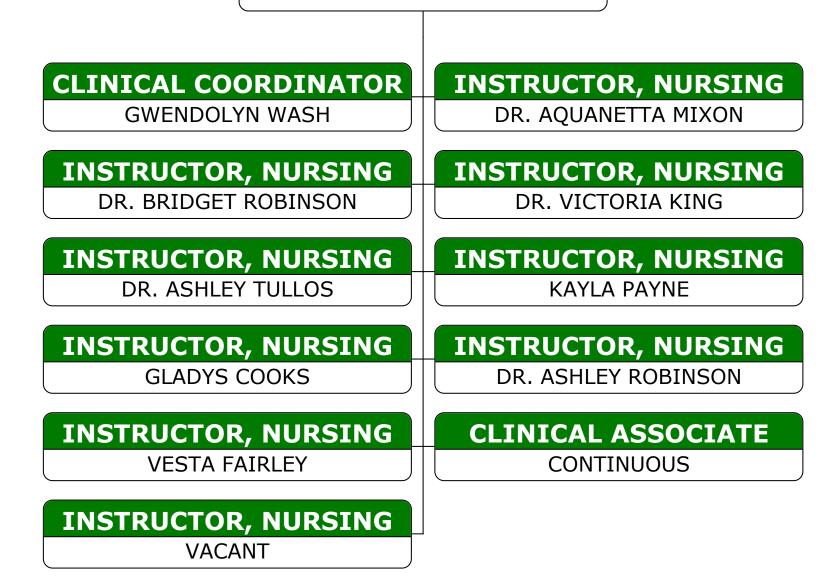

| DEAN OF HEALTH SCIENCES<br>DR. ANDREA AGNEW |                                                            |
|---------------------------------------------|------------------------------------------------------------|
|                                             | ADMINISTRATIVE ASSISTANT, HEALTH SCIENCES<br>CANDRA CHANEY |
| DIRECTOR OF NURSING                         | DIRECTOR OF PHYSICAL THERAPIST ASSISTANT                   |
| DR. VICTORIA KING                           | DR. SARAH WILLIAMSON                                       |
| HEALTH SCIENCES RETENTION COACH             | INSTRUCTOR, HEALTH INFORMATION TECHNOLOGY                  |
| DEVIN BLACKMARR                             | ANNALESIA SHARP                                            |

**DIRECTOR OF NURSING** 

DR. VICTORIA KING