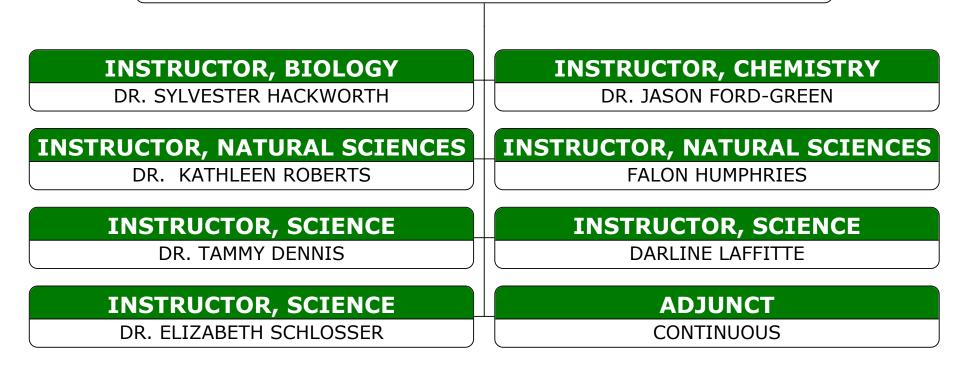

### **DIVISION OF NATURAL SCIENCES**

DR. SYLVESTER HACKWORTH, DIVISION CHAIR/ INSTRUCTOR, BIOLOGY

| DIVISION OF SOCIAL SCIENCES<br>SARAH JURENKA, DIVISION CHAIR/INSTRUCTOR, HISTORY |                        |
|----------------------------------------------------------------------------------|------------------------|
| INSTRUCTOR, EARLY CHILDHOOD EDUCATION                                            | INSTRUCTOR, HISTORY    |
| SARA COLEMAN                                                                     | SARAH JURENKA          |
| INSTRUCTOR, HISTORY                                                              | INSTRUCTOR, PSYCHOLOGY |
| CAESAR SMITH                                                                     | ROBERT MCWILLIAMS      |
| INSTRUCTOR, SOCIOLOGY                                                            | ADJUNCT                |
| COURTNEY HART                                                                    | CONTINUOUS             |